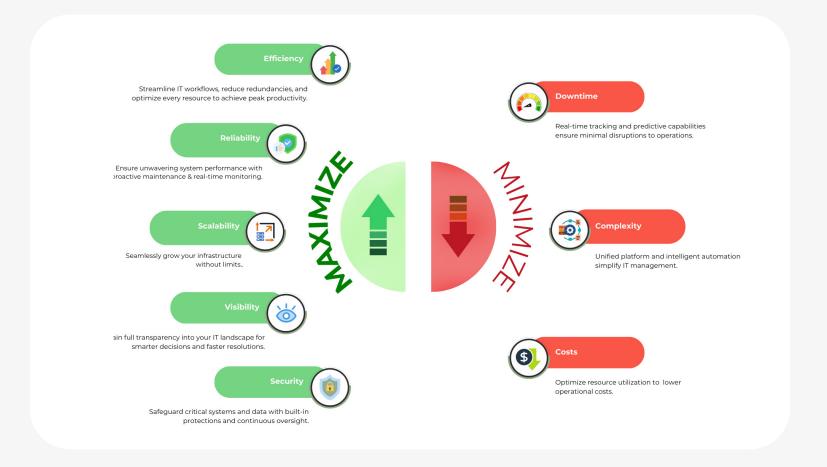

## **Solution Benefits**

#### **Single Platform to Monitor IT All**

Centralize IT management with Enforus ITIM, a vendor-agnostic, multi-tenant monitoring solution all infrastructure components, regardless of vendor, technology or domain.

- Faster issue resolution.
- · Reduce complexity.
- Protect IT infrastructure investment.
- Ensure seamless operations.

Microservice and container - based design with horizontal and vertical scalability

#### **Proactive IT Management**

Gain 360-degree visibility in real-time with more than 30+ monitoring capabilities of physical infrastructure, health, availability, environment, performance, application & connectivity and vendor specific - Cisco, Dell, HP, IBM, Syslog.

- Get instant alerts & minimize downtime.
- Maximize resource utilization.

#### Security at the Core

Built with enterprise-grade security, Enforus ITIM protects your infrastructure from threats. Safeguard your sensitive data and critical IT assets.

- Peace of mind with comprehensive monitoring of firewalls, gateways, and network security layers.
- Enhanced compliance with IT governance and regulatory requirements.

#### **Unmatched Scalability**

Whether managing a single site or a global enterprise, our software scales effortlessly. **Enforus ITIM can support 100k+nodes and beyond**, seamlessly adapts to your growing IT landscape.

- Future-ready IT infrastructure with no scalability constraints.
- Reduced operational bottlenecks as your network grows.
- Flexibility to deploy on-premises, cloud, or hybrid environments based on your evolving needs.