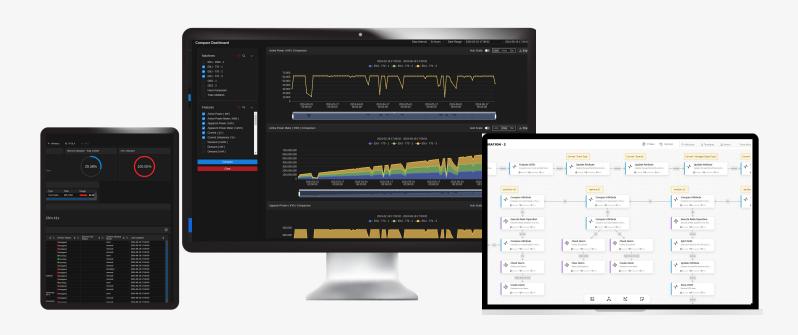

## **Enforus IT Infrastructure Monitoring Software**

Monitor health & performance of your entire IT environment with confidence. -Identify and fix performance issues before it even occurs. Harness the power of patented ML technology to ensure unmatched reliability, availability, and scalability across IT.

#### **CustomizeDashboards, Reports & Alarms**

Personalize to match your operational and strategic goals easily.

#### **Proactive IT Management**

Gain 360-degree visibility in real-time with more than 30+ monitoring capabilities of physical infrastructure, health, availability, environment, performance, application & connectivity and vendor specific - Cisco, Dell, HP, IBM, Syslog.